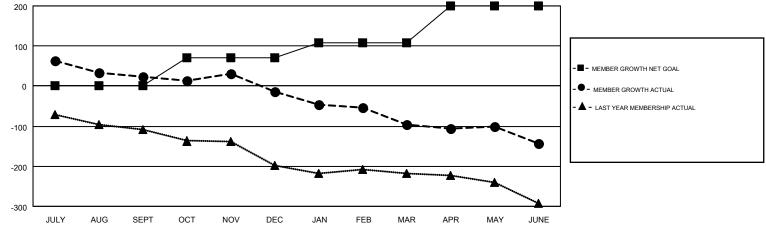

## GMT MONTHLY MEMBERSHIP PROGRESS REPORT

Results as of: 6/30/2018

**LOCATION: VIRGINIA** 

Multiple District 24

**CINDY GREGG** GMT CA 1

|               | Club          | s           |               | Members  RESULTS FOR 2017-2018 |                           |                         |                                              |  |
|---------------|---------------|-------------|---------------|--------------------------------|---------------------------|-------------------------|----------------------------------------------|--|
|               | RESULTS FOR   | R 2017-2018 |               |                                |                           |                         |                                              |  |
| QUARTER       | NEW CLUB GOAL | NEW CLUBS   | DROPPED CLUBS | QUARTER                        | MEMBER GROWTH NET<br>GOAL | MEMBER GROWTH<br>ACTUAL | DROPPED MEMBERS ACTUAL (including transfers) |  |
| JULY/AUG/SEPT | 3             | 1           | 2             | JULY/AUG/SEPT                  | 1                         | 297                     | 236                                          |  |
| OCT/NOV/DEC   | 4             | 1           | 2             | OCT/NOV/DEC                    | 69                        | 165                     | 198                                          |  |
| JAN/FEB/MAR   | 2             | 0           | 2             | JAN/FEB/MAR                    | 37                        | 128                     | 197                                          |  |
| APR/MAY/JUNE  | 5             | 2           | 3             | APR/MAY/JUNE                   | 93                        | 298                     | 310                                          |  |