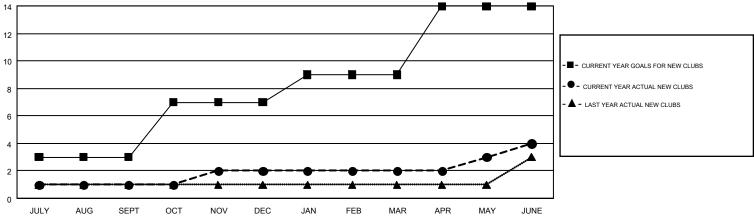

## GMT MONTHLY MEMBERSHIP PROGRESS REPORT

Results as of: 6/30/2018

**LOCATION: VIRGINIA** 

Multiple District 24

**CINDY GREGG** GMT CA 1

|               | Club          | s           |               | Members  RESULTS FOR 2017-2018 |                           |                         |                                              |  |
|---------------|---------------|-------------|---------------|--------------------------------|---------------------------|-------------------------|----------------------------------------------|--|
|               | RESULTS FOR   | R 2017-2018 |               |                                |                           |                         |                                              |  |
| QUARTER       | NEW CLUB GOAL | NEW CLUBS   | DROPPED CLUBS | QUARTER                        | MEMBER GROWTH NET<br>GOAL | MEMBER GROWTH<br>ACTUAL | DROPPED MEMBERS ACTUAL (including transfers) |  |
| JULY/AUG/SEPT | 3             | 1           | 2             | JULY/AUG/SEPT                  | 1                         | 297                     | 236                                          |  |
| OCT/NOV/DEC   | 4             | 1           | 2             | OCT/NOV/DEC                    | 69                        | 165                     | 198                                          |  |
| JAN/FEB/MAR   | 2             | 0           | 2             | JAN/FEB/MAR                    | 37                        | 128                     | 197                                          |  |
| APR/MAY/JUNE  | 5             | 2           | 3             | APR/MAY/JUNE                   | 93                        | 298                     | 310                                          |  |